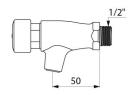

## TECHNICAL CHARACTERISTICS

TEMPOSTOP time flow tap - Ref. 746001

| Connector    | M½"              |
|--------------|------------------|
| Technology   | Time flow        |
| Spout length | 50mm             |
| Flow rate    | 3 lpm            |
| Norms        | ACS 🕚 🗓          |
| Warranty     | 30 E<br>WARRANTY |
|              |                  |