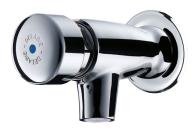

## **TEMPOSTOP time flow tap**

Ref. 746292

## DESCRIPTION TEMPOSTOP time flow tap - Ref. 746292

Wall-mounted time flow basin tap: Time flow ~7 seconds. Flow rate pre-set at 3 lpm at 3 bar, can be adjusted from 1.4 to 6 lpm. Tamperproof scale-resistant flow straightener. Chrome-plated brass body with wall plate M<sup>1</sup>/<sub>2</sub>". 30-year warranty.