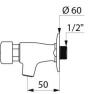

## **TECHNICAL CHARACTERISTICS**

| TEMPOSTOP time flow tap - Ref. 746292 |              |
|---------------------------------------|--------------|
| Connector                             | M½"          |
| Technology                            | Time flow    |
| Spout length                          | 50mm         |
| Flow rate                             | 3 lpm        |
| Norms                                 | ACS 🕚 🗓      |
| Warranty                              | 30 EX        |
| Repairability                         | SECURATILITY |