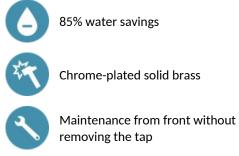

## DESCRIPTION TEMPOSTOP time flow tap - Ref. 746292

Wall-mounted time flow basin tap: Time flow ~7 seconds. Flow rate pre-set at 3 lpm at 3 bar, can be adjusted from 1.4 to 6 lpm. Tamperproof scale-resistant flow straightener. Chrome-plated brass body with wall plate M<sup>1</sup>/<sub>2</sub>". 30-year warranty.