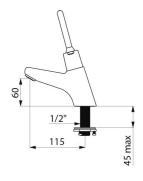

## TECHNICAL CHARACTERISTICS

TEMPOSTOP 2 time flow tap - Ref. 702400

| Connector     | M½"               |
|---------------|-------------------|
| Technology    | Time flow         |
| Drop height   | 60mm              |
| Spout length  | 115mm             |
| Flow rate     | 3 lpm             |
| Norms         | ACS B             |
| Warranty      | 30 gg<br>WASRANTY |
| Repairability | 50 g              |
|               |                   |