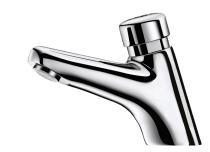

## **TEMPOSTOP 2 time flow tap**

Ref. 702301

(AB) Anti-blocking model

TEMPOSTOP 2 time flow tap - Ref. 702301

Deck-mounted time flow basin mixer:

Time flow ~7 seconds.

Flow rate pre-set at 3 lpm at 3 bar, can be adjusted from 1.4 to 6 lpm.

Tamperproof scale-resistant flow straightener.

Chrome-plated brass body M½".

AB anti-blocking system: water will flow only when the push-button is released.

30-year warranty.