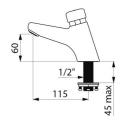

## TECHNICAL CHARACTERISTICS

TEMPOSTOP 2 time flow tap - Ref. 702301

| Connector     | M½"       |
|---------------|-----------|
| Technology    | Time flow |
| Drop height   | 60mm      |
| Spout length  | 115mm     |
| Flow rate     | 3 lpm     |
| Norms         | ACS ()    |
| Warranty      | 30 g      |
| Repairability | 50 g      |
|               |           |