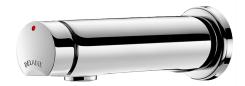

## **TEMPOSOFT 2 time flow tap**

Ref. 741550

Soft-touch operation

## DESCRIPTION

TEMPOSOFT 2 time flow tap - Ref. 741550

Wall-mounted time flow basin tap: Soft-touch operation. Time flow ~7 seconds. Flow rate pre-set at 3 lpm at 3 bar, can be adjusted from 1.4 to 6 lpm. Tamperproof scale-resistant flow straightener. Solid chrome-plated brass body M½" L. 150mm. Supplied with red and blue markers. Suitable for people with reduced mobility. 30-year warranty.