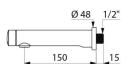

## TECHNICAL CHARACTERISTICS

| TEMPOSOFT 2 time flow tap - Ref. 741550 |             |
|-----------------------------------------|-------------|
| Connector                               | M½"         |
| Technology                              | Time flow   |
| Spout length                            | 150mm       |
| Flow rate                               | 3 lpm       |
| Norms                                   | acs 🙆 🖪 🐁 🖻 |
| Warranty                                | 30 H        |