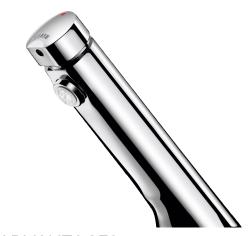

## **TEMPOSOFT 2 time flow tap**

Ref. 740300

Soft-touch operation

## **DESCRIPTION**

TEMPOSOFT 2 time flow tap - Ref. 740300

Deck-mounted time flow basin tap:

Soft-touch operation.

Time flow ~7 seconds.

Flow rate pre-set at 3 lpm at 3 bar, can be adjusted from 1.4 to 6 lpm.

Tamperproof scale-resistant flow straightener.

Chrome-plated brass body M½".

Fixing reinforced by back-nut with 3 stainless steel screws.

Supplied with red and blue markers.

Suitable for people with reduced mobility.