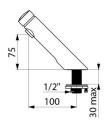

## TECHNICAL CHARACTERISTICS

TEMPOSOFT 2 time flow tap - Ref. 740300

| Connector    | M½"         |
|--------------|-------------|
| Technology   | Time flow   |
| Drop height  | 75mm        |
| Spout length | 100mm       |
| Flow rate    | 3 lpm       |
| Norms        | 🕦 ACS 🔟 🔔 🌜 |
| Warranty     | 30 gg       |
|              |             |