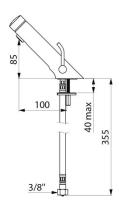

## TECHNICAL CHARACTERISTICS

TEMPOSOFT MIX 2 time flow mixer - Ref. 742510LH

| Connector     | F3/8"     |
|---------------|-----------|
| Technology    | Time flow |
| Drop height   | 85mm      |
| Spout length  | 100mm     |
| Flow rate     | 3 lpm     |
| Norms         | ACS 🚇 🖫   |
| Warranty      | 30 S      |
| Repairability | 50 g      |
|               |           |