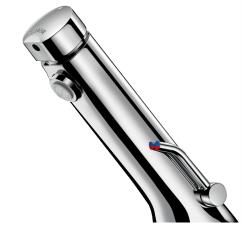

## TEMPOSOFT MIX 2 time flow mixer

Ref. 742510LH

Soft-touch operation

## **DESCRIPTION**

TEMPOSOFT MIX 2 time flow mixer - Ref. 742510LH

Deck-mounted time flow basin mixer:

Soft-touch operation.

Time flow ~7 seconds.

Flow rate pre-set at 3 lpm at 3 bar, can be adjusted from 1.4 to 6 lpm.

Tamperproof scale-resistant flow straightener.

Chrome-plated brass body.

PEX flexibles F3/8" with filters and non-return valves.

Fixing reinforced by 2 stainless steel rods.

Side temperature control with long lever and adjustable maximum temperature limiter.

Suitable for people with reduced mobility.

30-year warranty.