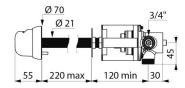

Scale-resistant flow straightener.

Chrome-plated solid brass body M¾".

Filters and non-return valves.

Adjustable maximum temperature limiter.

Tamperproof cross wall control ≤ 220mm.

Tamperproof fixed cross wall spout ≤ 230mm.

System for fixing to the wall via anti-rotating pin, back-nut and connection clamp.

Threaded rods can be cut-to-size.

Chrome-plated metal control.

30-year warranty.

## **TECHNICAL CHARACTERISTICS**

TEMPOMIX time flow mixer - Ref. 795209

| Connector     | M¾"              |
|---------------|------------------|
| Technology    | Time flow        |
| Length        | 230mm            |
| Spout length  | 75mm             |
| Flow rate     | 3 lpm            |
| Norms         | ACS ()           |
| Warranty      | 30 S<br>WASRANTY |
| Repairability | 50 g             |
|               |                  |