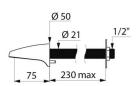

Scale-resistant flow straightener.

Chrome-plated solid brass body M¾".

Filters and non-return valves.

Adjustable maximum temperature limiter.

Tamperproof cross wall control ≤ 220mm.

Tamperproof fixed cross wall spout ≤ 230mm.

## **TECHNICAL CHARACTERISTICS**

TEMPOMIX time flow mixer - Ref. 795209

| Connector     | M¾"              |
|---------------|------------------|
| Technology    | Time flow        |
| Length        | 230mm            |
| Spout length  | 75mm             |
| Flow rate     | 3 lpm            |
| Norms         | ACS ()           |
| Warranty      | 30 S<br>WASRANTY |
| Repairability | 50 g             |
|               |                  |