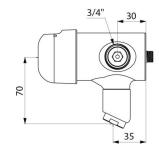

## TECHNICAL CHARACTERISTICS

TEMPOMIX time flow mixer - Ref. 796000

| Connector    | M¾"          |
|--------------|--------------|
| Technology   | Time flow    |
| Spout length | 70mm         |
| Flow rate    | 3 lpm        |
| Norms        | ACS BELGAQUA |
| Warranty     | 30 EMASRANTY |