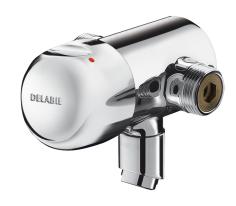

## **DESCRIPTION**

**TEMPOMIX time flow mixer - Ref. 796000** 

Wall-mounted single control time flow basin mixer:

Soft-touch operation.

Temperature control and operation via the push-button.

Time flow ~7 seconds.

Flow rate pre-set at 3 lpm at 3 bar, can be adjusted from 1.4 - 6 lpm.

Scale-resistant flow straightener.

Solid chrome-plated brass body M¾".

Filters and non-return valves.

Adjustable maximum temperature limiter.

Fixed spout.

Chrome-plated metal control.

30-year warranty.