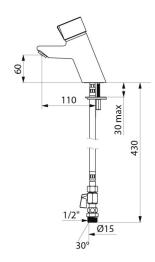

## **TECHNICAL CHARACTERISTICS**

TEMPOMIX time flow mixer - Ref. 79500015

| Connector    | M1/2" Ø 15mm    |
|--------------|-----------------|
| Technology   | Time flow       |
| Drop height  | 60mm            |
| Spout length | 110mm           |
| Flow rate    | 3 lpm           |
| Norms        | JWRAS           |
| Warranty     | 30g<br>WARBANTY |
|              |                 |