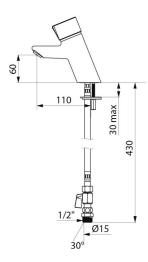

#### TEMPOMIX time flow mixer - Ref. 79500015

| Connector    | M1/2'' Ø 15mm  |
|--------------|----------------|
| Technology   | Time flow      |
| Drop height  | 60mm           |
| Spout length | 110mm          |
| Flow rate    | 3 lpm          |
| Norms        | JWRAS          |
| Warranty     | 30<br>WARRANTY |