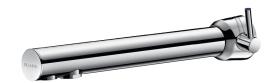

## **DESCRIPTION**

BINOPTIC MIX electronic mixer - Ref. 379MCH

Cross wall electronic basin mixer:

Independent IP65 electronic control unit.

230/12V mains supply with transformer.

Flow rate pre-set at 3 lpm at 3 bar, can be adjusted from 1.4 to 6 lpm.

Filters and solenoid valves M3/8".

Chrome-plated brass body.

Chrome-plated spout for cross wall installation ≤110mm

Cable for sensor, flexibles and mounting all pass through the same hole. Anti-blocking safety.

Spout with smooth interior and low volume of water (reduces bacterial niches).

Side temperature control with standard lever and adjustable maximum temperature limiter.

Suitable for people with reduced mobility.