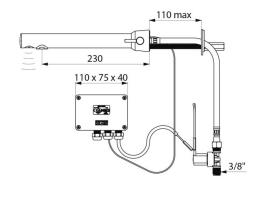

## **DESCRIPTION**

BINOPTIC MIX electronic mixer - Ref. 379MCH

Cross wall electronic basin mixer:

Independent IP65 electronic control unit.

230/12V mains supply with transformer.

Flow rate pre-set at 3 lpm at 3 bar, can be adjusted from 1.4 to 6 lpm.

Filters and solenoid valves M3/8".

Chrome-plated brass body.

Chrome-plated spout for cross wall installation ≤110mm

Cable for sensor, flexibles and mounting all pass through the same hole. Anti-blocking safety.

## **TECHNICAL CHARACTERISTICS**

BINOPTIC MIX electronic mixer - Ref. 379MCH

| Supply       | 230/12V mains supply |
|--------------|----------------------|
| Connector    | M3/8"                |
| Technology   | Electronic           |
| Spout length | 230mm                |
| Flow rate    | 3 lpm                |
| Norms        | ACS (                |
| Warranty     | <b>30</b> 章 WARRANTY |