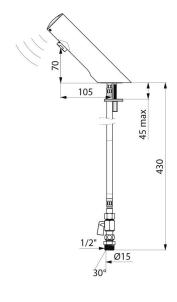

## **TECHNICAL CHARACTERISTICS**

TEMPOMATIC 4 electronic tap - Ref. 44000615

| Supply       | 6V batteries                       |
|--------------|------------------------------------|
| Connector    | M1/2" Ø 15mm                       |
| Technology   | Electronic                         |
| Drop height  | 70mm                               |
| Spout length | 105mm                              |
| Flow rate    | 3 lpm                              |
| Norms        | JWRAS                              |
| Warranty     | <b>30</b> <sup>货</sup><br>WARRANTY |
|              |                                    |