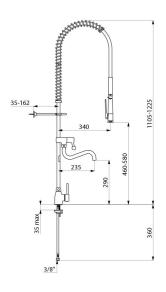

#### Pre-rinse set with mixer - Ref. 5625

| Connector         | F3/8"                                    |
|-------------------|------------------------------------------|
| Height            | 1105 - 1225mm                            |
| Drop height       | Bib tap: 290mm, hand spray: 460-580mm    |
| Flow rate         | Bib tap 16 lpm; 9 lpm via the hand spray |
| Width to the wall | 35 - 162mm                               |
| Finish            | Stainless steel                          |
| Norms             |                                          |
| Warranty          | 30 BE                                    |
| Repairability     | 50 <sup>3</sup><br>REAMANING             |