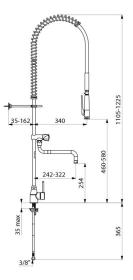

## **TECHNICAL CHARACTERISTICS**

| Pre-rinse set | with mix | er - Ref. 6692 |
|---------------|----------|----------------|
|               |          |                |

| Connector         | F3/8"                                      |  |
|-------------------|--------------------------------------------|--|
| Height            | 1105 - 1225 mm                             |  |
| Drop height       | Bib tap: 254mm, hand spray: 460 -<br>580mm |  |
| Flow rate         | 16 lpm bib tap; 9 lpm via the hand spray   |  |
| Width to the wall | 35 - 162mm                                 |  |
| Finish            | Stainless steel                            |  |
| Norms             |                                            |  |
| Warranty          | 30 M<br>WARANTY                            |  |
| Repairability     |                                            |  |