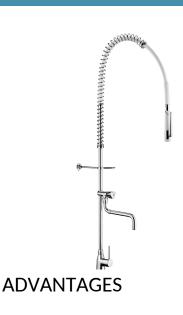

## Pre-rinse set with mixer

Ref. 6692

With bib tap and telescopic spout

## Pre-rinse set with mixer - Ref. 6692

Complete pre-rinse set with bib tap suitable for intensive use in professional kitchens. Deck-mounted single hole mixer with slimline control lever. Mixer supplied with F3/8" flexibles and non-return valves. Bib tap with telescopic, swivelling spout L. 200 - 290mm. - flow rate 16 lpm at the outlet. - valve head with control knob. White hand spray with adjustable jet and 9 lpm flow rate at the outlet (ref. 433000). Scale-resistant hand spray with shock-resistant tip. Reinforced, food-grade, white flexible hose L. 0.95m. 3/4" stainless steel column. Adjustable wall bracket. Stainless steel spring guide. Pre-rinse set. 30-year warranty.

Rapid fill: full flow rate within 1/2turn

Telescopic, swivelling rapid-fill spout

Increased resistance: water-free

Anti-torsion rotating nuts and PVC sheath