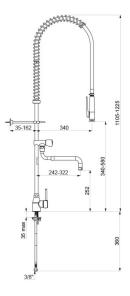

#### Pre-rinse set with mixer - Ref. 6692

| Connector         | F3/8"                                       |
|-------------------|---------------------------------------------|
| Height            | 1105 - 1225 mm                              |
| Drop height       | 340 - 580mm                                 |
| Flow rate         | 16 lpm bib tap; 9 lpm via the hand<br>spray |
| Width to the wall | 35 - 162mm                                  |
| Finish            | Chrome-plated brass                         |
| Norms             | ACS 📜 🙆                                     |
| Warranty          | 30 F                                        |