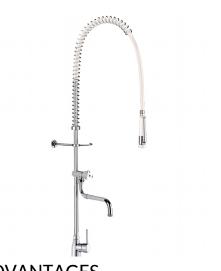

#### Pre-rinse set with mixer - Ref. 6692

Complete pre-rinse set with bib tap suitable for intensive use in professional kitchens. Deck-mounted single hole mixer with slimline control lever. Supplied with F3/8" flexibles and non-return valves. Bib tap with telescopic, swivelling spout L. 200 - 290mm. - flow rate 16 lpm at the outlet. - valve head with control knob. White hand spray with adjustable jet and 9 lpm flow rate at the outlet (ref. 433000). Scale-resistant hand spray with shock-resistant tip. Reinforced, food-grade, white flexible hose L. 0.95m. 3/4" brass column. Adjustable wall bracket. Stainless steel spring guide. 30-year warranty.