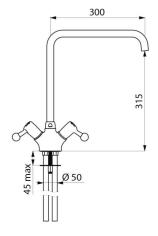

### **TECHNICAL CHARACTERISTICS**

| Single hole mixer - 100 lpm - Ref. 5610 |                       |
|-----------------------------------------|-----------------------|
| Height                                  | 385mm                 |
| Drop height                             | 315mm                 |
| Spout length                            | 300mm                 |
| Flow rate                               | 100 lpm               |
| Finish                                  | Chrome-plated brass   |
| Norms                                   | ACS                   |
| Warranty                                | <b>30</b><br>WARBANTY |
| Repairability                           | SCO REPARABILITY      |