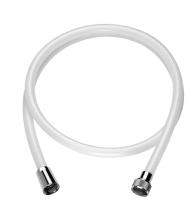

# White, reinforced PVC flexible hose

Ref. 434080

L. 0.80m

#### DESCRIPTION

White, reinforced PVC flexible hose - Ref. 434080

White, opaque, reinforced PVC flexible hose, FF1/2" L. 0.80 m. Prevents the development of germs or algae due to the light. Rotating nuts FF1/2" prevent the flexible from twisting. Pre-mounted unions provide a waterproof seal.

Opaque flexible prevents germs developing

Reinforced PVC flexible hose

#### White, reinforced PVC flexible hose - Ref. 434080

| Connector | FF1/2"                |
|-----------|-----------------------|
| Length    | 0.80m                 |
| Finish    | White PVC             |
| Warranty  | <b>30</b><br>WARRANTY |