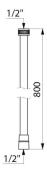

# White, reinforced PVC flexible hose

Ref. 434080

L. 0.80m

#### DESCRIPTION

White, reinforced PVC flexible hose - Ref. 434080

White, opaque, reinforced PVC flexible hose, FF1/2" L. 0.80 m. Prevents the development of germs or algae due to the light. Rotating nuts FF1/2" prevent the flexible from twisting. Pre-mounted unions provide a waterproof seal.

#### White, reinforced PVC flexible hose - Ref. 434080

| Connector | FF1/2"                |
|-----------|-----------------------|
| Length    | 0.80m                 |
| Finish    | White PVC             |
| Warranty  | <b>30</b><br>WARRANTY |