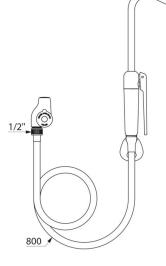

# **Complete bed pan cleaner**

Ref. D275065

With stopcock M1/2"

#### Complete bed pan cleaner - Ref. D275065

Complete bed pan cleaner with stopcock with ceramic discs. Integrated back flow prevention device and non-return valve. White, opaque reinforced PVC flexible hose, FF1/2" L. 0.80m. HYGIÉNA bed pan cleaner with standard hand spray with removable nozzle at a 65° angle. White, wall-mounted hook with screw.

## TECHNICAL CHARACTERISTICS

| Complete bed pan cleaner | - Ref. D275065 |
|--------------------------|----------------|
|--------------------------|----------------|

| Connector     | M1/2"                |
|---------------|----------------------|
| Finish        | Chrome-plated brass  |
| Warranty      | 30 B                 |
| Repairability | 500<br>REPAIRABILITY |