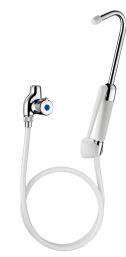

# **Complete bed pan cleaner**

Ref. D275065

With stopcock M1/2"

#### Complete bed pan cleaner - Ref. D275065

Complete bed pan cleaner with stopcock with ceramic discs. Integrated back flow prevention device and non-return valve. White, opaque reinforced PVC flexible hose, FF1/2" L. 0.80m. HYGIÉNA bed pan cleaner with standard hand spray with removable nozzle at a 65° angle. White, wall-mounted hook with screw.