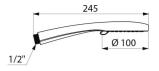

#### Chrome-plated shower head with 5 jets, M1/2" - Ref. 813

Length 245mm

24

Diameter

Finish

Norms

Chrome-plated ABS

100mm