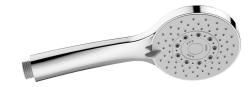

# Chrome-plated shower head with 5 jets, M1/2"

Ref. 813

Ø 100mm, scale-resistant

#### DESCRIPTION

Chrome-plated shower head with 5 jets, M1/2" - Ref. 813

M1/2" shower head, Ø 100mm. Shower head made from chrome-plated ABS. 5 jets: rain effect, massage, bubbles, rain and massage effect, bubbles and rain effect.

Manual system for removing limescale: scale deposits can be removed by rubbing the holes.