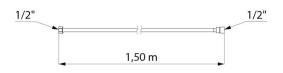

## **DESCRIPTION**

Polyamide flexible shower hose - Ref. 830T1

Black Polyamide flexible shower hose FF1/2" L. 1.50m. Universal, food-grade EPDM reinforced with Polyamide threads complies with European standard EN 1113.

## TECHNICAL CHARACTERISTICS

Polyamide flexible shower hose - Ref. 830T1

| Connector | FF1/2"    |
|-----------|-----------|
| Length    | 1.50m     |
| Finish    | Polyamide |
| Norms     | ACS       |