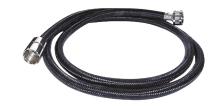

## Polyamide flexible shower hose

Ref. 830T1

Black flexible hose FF1/2"

## **DESCRIPTION**

Polyamide flexible shower hose - Ref. 830T1

Black Polyamide flexible shower hose FF1/2" L. 1.50m. Universal, food-grade EPDM reinforced with Polyamide threads complies with European standard EN 1113.

Metal conical connectors 1/2" and milled metal union 1/2".

Will withstand strain (50kg), bending and twisting.