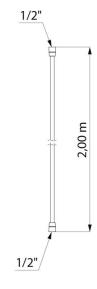

# **BICOLOR flexible shower hose**

Ref. 834T2

Smooth PVC flexible hose FF1/2"

#### BICOLOR flexible shower hose - Ref. 834T2

Smooth, metalloplastic food grade PVC, BICOLOR flexible shower hose, FF1/2", L. 2.00m. Easy to maintain and limits bacterial retention. Thick PVC hose reinforced by thread polyester conforms to European standard EN 1113. Food grade PVC inner tube. Chrome-plated, conical brass connectors 1/2". Will withstand strain (50kg), bending and twisting.

## TECHNICAL CHARACTERISTICS

| BICOLOR flexible shower hose | - Ref. | 834T2 |
|------------------------------|--------|-------|
|------------------------------|--------|-------|

| Connector | FF1/2"     |
|-----------|------------|
| Length    | 2.00m      |
| Finish    | Smooth PVC |
| Norms     | ACS        |