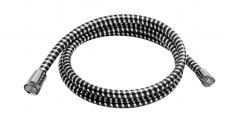

## **BICOLOR flexible shower hose**

Ref. 834T3

Smooth PVC flexible hose FF1/2"

## **DESCRIPTION**

BICOLOR flexible shower hose - Ref. 834T3

Smooth, metalloplastic food grade PVC, BICOLOR flexible shower hose, FF1/2", L.  $0.85 \, \mathrm{m}$ .

Easy to maintain and limits bacterial retention.

Thick PVC hose reinforced by thread polyester conforms to European standard EN 1113.

Food grade PVC inner tube.

Chrome-plated, conical brass connectors 1/2".

Will withstand strain (50kg), bending and twisting.