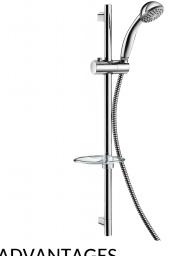

## **DESCRIPTION**

Single jet shower kit - Ref. 801

Single jet shower kit:

- chrome-plated stainless steel shower rail Ø 22mm, overall length 700mm with 590mm centres, can be cut to size,
- a sliding shower head holder, can be adjusted in height and inclined,
- transparent soap dish,
- smooth, BICOLOR PVC flexible hose in food-grade metallo-plastic PVC, L. 1.50m (ref. 834T1),
- chrome-plated scale-resistant single jet shower head Ø 70mm, rain effect (ref. 811).