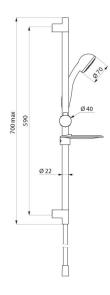

## TECHNICAL CHARACTERISTICS

Single jet shower kit - Ref. 801

| Length | 700mm         |
|--------|---------------|
| Finish | chrome-plated |

© DELABIE https://www.delabie.co.uk