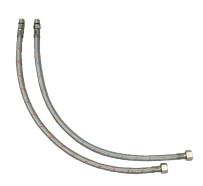

## F3/8" PEX flexible hoses

Ref. FLEXPEX2

M10x1, L. 420mm

## DESCRIPTION

F3/8" PEX flexible hoses - Ref. FLEXPEX2

F3/8" flexible hoses M10x1, L. 420mm made from braided stainless steel with Ø 6mm PEX core to supply mixers and taps. Withstand thermal and chlorine shocks: maximum temperature 90°C (recommended 65°C). Maximum pressure: 10 bar. 2 per pack.