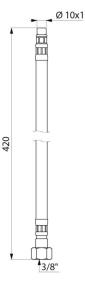

## F3/8" PEX flexible hoses

Ref. FLEXPEX2

M10x1, L. 420mm

## **TECHNICAL CHARACTERISTICS**

| F3/8" PEX flexible hoses | - Ref. FLEXPEX2 |
|--------------------------|-----------------|
|--------------------------|-----------------|

Connector

F3/8"

Length

Finish

420mm