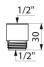

## **TECHNICAL CHARACTERISTICS**

Connectors with non-return valves - Ref. C291AH75

| Connector | FM1/2"              |  |
|-----------|---------------------|--|
| Finish    | Chrome-plated brass |  |
| Norms     | ACS                 |  |