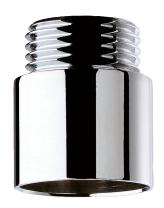

## **DESCRIPTION**

Connectors with non-return valves - Ref. C291AH75

Connectors with a filter and non-return valve for FM1/2" flexibles. Prevent any backflow of contaminated water into the system. Prevent cross flow of cold and hot water. Chrome-plated brass.

## **ADVANTAGES**

Reduced risk of cross flow between water supplies

Chrome-plated brass

## **TECHNICAL CHARACTERISTICS**

Connectors with non-return valves - Ref. C291AH75

| Connector | FM1/2"              |  |
|-----------|---------------------|--|
| Finish    | Chrome-plated brass |  |
| Norms     | ACS                 |  |