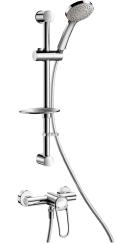

## Shower riser rail with mechanical mixer

Ref. 2739SKIT

Shower kit with Securitouch mixer with smooth interior

## **DESCRIPTION**

Shower riser rail with mechanical mixer - Ref. 2739SKIT

Shower riser rail with single control mechanical mixer.

Wall-mounted shower kit with shower mixer.

• Wall-mounted single control mixer with Securitouch thermal insulation to prevent burns.

M1/2" shower outlet with integrated non-return valve.

Mixer with offset standard wall connectors, M1/2" M3/4".

- Sliding shower head holder (ref. 813) on a chrome-plated riser rail (ref. 821) with soap dish and flexible shower hose (ref. 836T1).
- Shower head retaining collar (ref. 830).