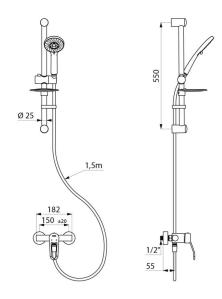

M1/2" shower outlet with integrated non-return valve.

Mixer with offset standard wall connectors, M1/2" M3/4".

- Sliding shower head holder (ref. 813) on a chrome-plated riser rail (ref. 821) with soap dish and flexible shower hose (ref. 836T1).
- Shower head retaining collar (ref. 830).

## TECHNICAL CHARACTERISTICS

Shower riser rail with mechanical mixer - Ref. 2739SKIT

| Connector           | M1/2"                    |
|---------------------|--------------------------|
| Technology          | Securitouch shower mixer |
| Depth               | 161mm                    |
| Width               | 182mm                    |
| Flow rate           | 9 lpm                    |
| Temperature limiter | Yes                      |
| Finish              | Chrome-plated brass      |
| Norms               | ACS ①                    |
| Warranty            | 30 g                     |