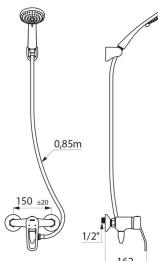

## TECHNICAL CHARACTERISTICS

Auto-draining shower kit with mechanical mixer - Ref. 2539SHYG

| Connector     | M1/2"               |
|---------------|---------------------|
| Depth         | 162mm               |
| Width         | 175mm               |
| Flow rate     | 9 lpm               |
| Finish        | Chrome-plated brass |
| Norms         | ACS                 |
| Warranty      | 30 g                |
| Repairability | 50 g                |