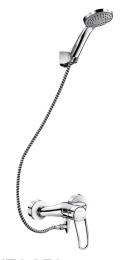

## Auto-draining shower kit with mechanical mixer

Ref. 2539SHYG

Mechanical mixer

## **DESCRIPTION**

Auto-draining shower kit with mechanical mixer - Ref. 2539SHYG

Mechanical shower kit with auto-draining device:

 $\bullet$  Shower mixer with Ø 40mm ceramic cartridge with pre-set maximum temperature limiter.

Flow rate regulated at 9 lpm.

M1/2" shower outlet with integrated non-return valve.

Supplied with offset standard connectors, M1/2" M3/4".

• Shower head (ref. 813) with flexible hose (ref. 834T3) and ch

- Shower head (ref. 813) with flexible hose (ref. 834T3) and chrome-plated, adjustable, wall-mounted support (ref. 845).
- Auto-draining device FM1/2" for installation between the flexible hose and the shower head, automatically drains the shower head and flexible hose (reduces bacterial development) (ref. 880).