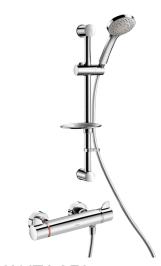

Thermal shocks are possible without removing the control knob or shutting off the cold water.

Flow rate regulated at 9 lpm.

Chrome-plated body and ERGO controls.

M1/2" shower outlet.

Filters and non-return valves integrated in the inlets, F3/4".

Mixer with offset standard wall connectors.

- Sliding shower head holder (ref. 813) on a chrome-plated riser rail (ref. 821) with soap dish and flexible shower hose (ref. 836T1).
- Shower head retaining collar (ref. 830).

#### Shower kit with thermostatic mixer - Ref. H9741SKIT

| Connector           | M1/2"                                       |
|---------------------|---------------------------------------------|
| Technology          | SECURITHERM Securitouch thermostatic mixer, |
| Depth               | 84mm                                        |
| Length              | 286mm                                       |
| Flow rate           | 9 lpm                                       |
| Temperature limiter | Yes                                         |
| Finish              | Chrome-plated brass                         |
| Norms               | ACS                                         |