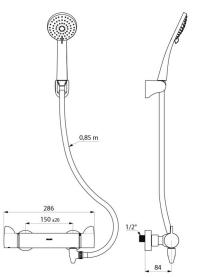

Flow rate regulated at 9 lpm.

Chrome-plated brass body with ERGO controls.

M1/2" shower outlet.

Filters and non-return valves integrated on the inlets, F3/4".

Mixer with offset standard wall connectors M1/2" M3/4".

• Shower head (ref. 813) and chrome-plated tilting shower head support (ref. 845).

• Anti-stagnation connector FM½" for installation between lower outlet and shower hose, automatically drains the flexible hose and shower head (ref. 880).

#### Shower kit with thermostatic mixer - Ref. H9741SHYG

| Connector           | M1/2"                                       |
|---------------------|---------------------------------------------|
| Technology          | SECURITHERM Securitouch thermostatic mixer, |
| Depth               | 84mm                                        |
| Length              | 286mm                                       |
| Flow rate           | 9 lpm                                       |
| Temperature limiter | Yes                                         |
| Finish              | Chrome-plated brass                         |
| Norms               | ACS                                         |