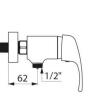

#### Mechanical shower mixer - Ref. 2239S

Wall-mounted single control mechanical shower mixer.
Ø 40mm classic ceramic cartridge and pre-set maximum temperature limiter.
Flow rate regulated at 9 lpm.
Chrome-plated brass body and sculptured control lever.
M1/2" shower outlet with integrated non-return valve.
Mixer with offset standard wall connectors, M1/2" M3/4".
Mechanical mixer ideal for healthcare facilities, retirement ad care homes, hospitals and clinics.
Shower mixer suitable for people with reduced mobility.
Mixer with 30-year warranty.

## TECHNICAL CHARACTERISTICS

| Mechanical shower mixer - Ref. 22395 |                     |
|--------------------------------------|---------------------|
| Connector                            | M1/2"               |
| Width                                | 175mm               |
| Flow rate                            | 9 lpm               |
| Temperature limiter                  | Yes                 |
| Finish                               | Chrome-plated brass |
| Norms                                | ACS 🔘 🖪             |
| Warranty                             | 30 KA               |
| Repairability                        | NEZATABILITY        |