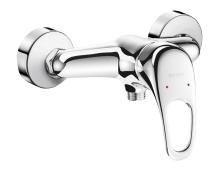

# **Mechanical shower mixer**

Ref. 2239S

Wall-mounted single control mixer, sculptured lever

#### Mechanical shower mixer - Ref. 2239S

Wall-mounted single control mechanical shower mixer.
Ø 40mm classic ceramic cartridge and pre-set maximum temperature limiter.
Flow rate regulated at 9 lpm.
Chrome-plated brass body and sculptured control lever.
M1/2" shower outlet with integrated non-return valve.
Mixer with offset standard wall connectors, M1/2" M3/4".
Mechanical mixer ideal for healthcare facilities, retirement ad care homes, hospitals and clinics.
Shower mixer suitable for people with reduced mobility.
Mixer with 30-year warranty.