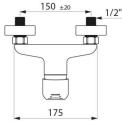

#### Mechanical shower mixer - Ref. 2239S

Wall-mounted single control mechanical shower mixer.
Ø 40mm classic ceramic cartridge and pre-set maximum temperature limiter.
Flow rate regulated at 9 lpm.
Chrome-plated brass body and sculptured control lever.
M1/2" shower outlet with integrated non-return valve.
Mixer with offset standard wall connectors, M1/2" M3/4".
Mechanical mixer ideal for healthcare facilities, retirement ad care homes, hospitals and clinics.
Shower mixer suitable for people with reduced mobility.
Mixer with 30-year warranty.

## TECHNICAL CHARACTERISTICS

| Mechanical shower mixer - Ref. 22395 |                     |
|--------------------------------------|---------------------|
| Connector                            | M1/2"               |
| Width                                | 175mm               |
| Flow rate                            | 9 lpm               |
| Temperature limiter                  | Yes                 |
| Finish                               | Chrome-plated brass |
| Norms                                | ACS 🔘 🖪             |
| Warranty                             | 30 KA               |
| Repairability                        | NEZATABILITY        |