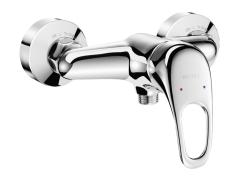

# **Mechanical shower mixer**

Ref. 2239

Wall-mounted single control mixer, sculptured control lever

#### Mechanical shower mixer - Ref. 2239

Wall-mounted single control mechanical shower mixer.
Ø 40mm classic ceramic cartridge with pre-set maximum temperature limiter.
Flow rate regulated at 9 lpm.
Chrome-plated brass body and sculptured control lever.
M1/2" shower outlet with integrated non-return valve.
Mixer with offset STOP/CHECK wall connectors, M1/2" M3/4".
Mechanical mixer ideal for healthcare facilities, retirement and care homes, hospitals and clinics.
Shower mixer suitable for people with reduced mobility.
Mixer with 30-year warranty.

## ADVANTAGES

Pre-set maximum temperature limiter

Ergonomic: sculptured lever is easy to grip

Water savings: flow rate regulated at 9 lpm