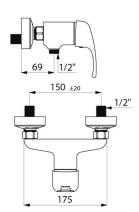

## TECHNICAL CHARACTERISTICS

| Mechanical shower mixer - Ref. 2239 |                       |
|-------------------------------------|-----------------------|
| Connector                           | M1/2"                 |
| Width                               | 175mm                 |
| Flow rate                           | 9 lpm                 |
| Temperature limiter                 | Yes                   |
| Finish                              | Chrome-plated brass   |
| Norms                               | acs 🕡 🖻 🙆 🖪           |
| Warranty                            | <b>30</b><br>WARRANTY |