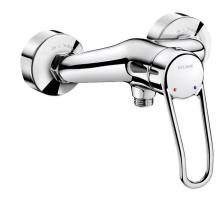

# **Mechanical shower mixer**

Ref. 2539

Wall-mounted single control mixer, sculptured lever

#### Mechanical shower mixer - Ref. 2539

Wall-mounted single control mechanical shower mixer.
Ø 40mm classic ceramic cartridge and pre-set maximum temperature limiter.
Flow rate regulated at 9 lpm.
Chrome-plated brass body and sculptured control lever.
M1/2" shower outlet with integrated non-return valve.
Mixer with offset STOP/CHECK wall connectors M1/2" M3/4".
Mechanical mixer ideal for healthcare facilities, retirement and care homes, hospitals and clinics.
Shower mixer suitable for people with reduced mobility.
Mixer with 30-year warranty.