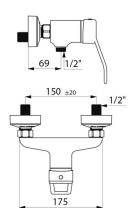

#### Mechanical shower mixer - Ref. 2539

Wall-mounted single control mechanical shower mixer.
Ø 40mm classic ceramic cartridge and pre-set maximum temperature limiter.
Flow rate regulated at 9 lpm.
Chrome-plated brass body and sculptured control lever.
M1/2" shower outlet with integrated non-return valve.
Mixer with offset STOP/CHECK wall connectors M1/2" M3/4".
Mechanical mixer ideal for healthcare facilities, retirement and care homes, hospitals and clinics.
Shower mixer suitable for people with reduced mobility.
Mixer with 30-year warranty.

## TECHNICAL CHARACTERISTICS

| Mechanical shower mixer - Ref. 2539 |                     |
|-------------------------------------|---------------------|
| Connector                           | M1/2"               |
| Flow rate                           | 9 lpm               |
| Temperature limiter                 | Yes                 |
| Finish                              | Chrome-plated brass |
| Norms                               | ACS 🕡 🔝 💮           |
| Warranty                            | 30 B                |
| Repairability                       | 50 B                |