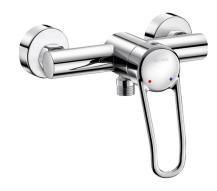

#### DESCRIPTION

Securitouch mechanical shower mixer - Ref. 2739S

Wall-mounted single control mechanical shower mixer.
Wall-mounted single control mixer with Securitouch thermal insulation to prevent burns.
Ø 40mm classic ceramic cartridge with pre-set maximum temperature limiter.
Body with smooth interior and low water volume.
Flow rate regulated at 9 lpm.
Chrome-plated brass body and sculptured control lever.
M1/2" shower outlet with integrated non-return valve.
Mixer with offset standard wall connectors, M1/2" M3/4".

Mixer ideal for healthcare facilities, nursing homes, hospitals and clinics. Shower mixer ideal for people with reduced mobility. Mixer with 30-year warranty.

#### ADVANTAGES

Hygiene: smooth interior reduces bacteria

X

X

Maximum hygiene: low water volume.

Securitouch thermal insulation

prevents burns

Ergonomic: sculptured lever is easy to grip