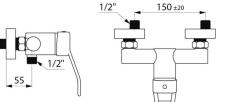

#### Securitouch mechanical shower mixer - Ref. 2739S

| Connector           | M1/2"                    |
|---------------------|--------------------------|
| Technology          | Securitouch shower mixer |
| Width               | 182mm                    |
| Flow rate           | 9 lpm                    |
| Temperature limiter | Yes                      |
| Finish              | Chrome-plated brass      |
| Norms               |                          |
| Warranty            | 30 BE<br>WARRANTY        |
| Repairability       |                          |