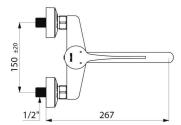

## **TECHNICAL CHARACTERISTICS**

Mechanical sink mixer - Ref. 2519L

| Connector     | M1/2"               |
|---------------|---------------------|
| Spout length  | 200mm               |
| Flow rate     | 26 lpm              |
| Finish        | Chrome-plated brass |
| Norms         | ACS (S)             |
| Warranty      | 30 g                |
| Repairability | 50 g                |
|               |                     |