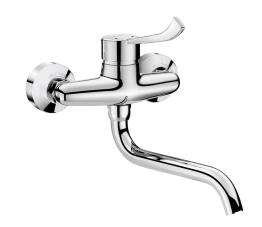

## Mechanical sink mixer

Ref. 2519L

Wall-mounted mixer with swivelling spout L. 200, Hygiene lever L. 150

## **DESCRIPTION**

Mechanical sink mixer - Ref. 2519L

Wall-mounted mechanical sink mixer.

Wall-mounted mixer with swivelling, tubular spout L. 200mm with smooth interior (reduces bacterial development).

Auto-draining under-spout Ø 22mm with star-shaped, brass flow straightener. Ø 40mm standard ceramic cartridge with pre-set maximum temperature limiter.

Flow rate 26 lpm at 3 bar.

Hygiene control lever L. 150mm.

Mixer with 150mm centres supplied with offset STOP/CHECK wall connectors, M1/2" M3/4", suitable for hospitals.

Mechanical mixer idealfor healthcare facilities, retirement and care homes, hospitals and clinics.