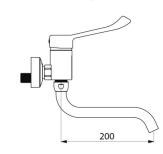

## **DESCRIPTION**

Mechanical sink mixer - Ref. 2519L

Wall-mounted mechanical sink mixer.

Wall-mounted mixer with swivelling, tubular spout L. 200mm with smooth interior (reduces bacterial development).

Auto-draining under-spout Ø 22mm with star-shaped, brass flow straightener. Ø 40mm standard ceramic cartridge with pre-set maximum temperature limiter.