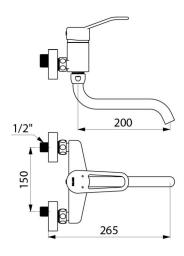

#### DESCRIPTION

Mechanical sink mixer - Ref. 2519S

Wall-mounted mechanical sink mixer.
Wall-mounted mixer with swivelling, tubular spout L. 200mm with smooth interior (reduces bacterial development).
Auto-draining under-spout Ø 22mm with star-shaped, brass flow straightener.
Ø 40mm stndard ceramic cartridge with pre-set maximum temperature limiter.
Flow rate 26 lpm at 3 bar.
Chrome-plated brass body.
Sculptured control lever.
Mixer with 150mm centres supplied with offset standard wall connectors, M1/2" M3/4".
Mechanical mixer ideal for healthcare facilities, retiremen and care homes, hospitals and clinics
Mixer with 30-year warranty.

#### Mechanical sink mixer - Ref. 2519S

| Connector     | M1/2"               |
|---------------|---------------------|
| Spout length  | 200mm               |
| Flow rate     | 26 lpm              |
| Finish        | Chrome-plated brass |
| Norms         |                     |
| Warranty      | 30 B                |
| Repairability | SECOND REPARABILITY |