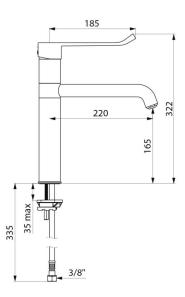

### DESCRIPTION

Mechanical mixer for sinks or troughs - Ref. 2564T2

Deck-mounted mechanical basin mixer.

Single control single hole mixer with swivelling spout H. 165mm L. 220mm. Tall mixer with BIOSAFE outlet suitable for fitting a BIOFIL point-of-use filter. Ø 35mm classic ceramic cartridge and pre-set maximum temperature limiter. Body and spout with smooth interiors (reduces bacterial development). Thermal shocks are easy to undertake without removing the control lever or shutting off the cold water supply. Flow rate regulated at 5 lpm. Chrome-plated brass body and base.

## **TECHNICAL CHARACTERISTICS**

| Mechanical mixer for sinks or troughs - Ref. 2564T2 |                     |
|-----------------------------------------------------|---------------------|
| Connector                                           | F3/8"               |
| Height                                              | 322mm               |
| Drop height                                         | 165mm               |
| Spout length                                        | 220mm               |
| Flow rate                                           | 5 lpm               |
| Temperature limiter                                 | Yes                 |
| Finish                                              | Chrome-plated brass |
| Norms                                               |                     |
| Warranty                                            | 30 B                |
| Repairability                                       | 500 REALARMENTY     |