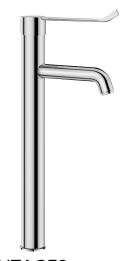

## Mechanical mixer for sinks or troughs

Ref. 2565T3

Single hole, single control tall mixer with ceramic cartridge

Mechanical mixer for sinks or troughs - Ref. 2565T3

Deck-mounted tall mechanical sink mixer.

Single hole, single control mixer with fixed spout H. 305mm L. 140mm. Tall mixer with hygienic flow straightener suitable for fitting a BIOFIL point-of-use filter.

Ø 35mm classic ceramic cartridge with pre-set maximum temperature limiter. Body and spout with smooth interiors (reduced bacterial development). Thermal shocks are easy to undertake without removing control lever or shutting off the cold water.