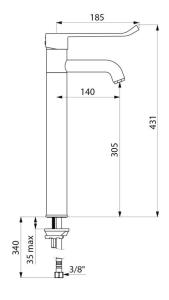

Single hole, single control mixer with fixed spout H. 305mm L. 140mm. Tall mixer with hygienic flow straightener suitable for fitting a BIOFIL point-of-use filter.

Ø 35mm classic ceramic cartridge with pre-set maximum temperature limiter. Body and spout with smooth interiors (reduced bacterial development). Thermal shocks are easy to undertake without removing control lever or shutting off the cold water.

Flow rate limited to 9 lpm at 3 bar.

Chrome-plated brass body and base.

Hygiene control lever L. 185mm requires no manual contact.

PEX flexibles F3/8".

Reinforced fixings by 2 stainless steel rods.

Mechanical mixer ideal for healthcare facilities, retirement or care homes, hospitals and clinics.

## **TECHNICAL CHARACTERISTICS**

Mechanical mixer for sinks or troughs - Ref. 2565T3

| Connector           | F3/8"                                                                                                                                                                                                                                                                                                                                                                                                                                                                                                                                                                                                                                                                                                                                                                                                                                                                                                                                                                                                                                                                                                                                                                                                                                                                                                                                                                                                                                                                                                                                                                                                                                                                                                                                                                                                                                                                                                                                                                                                                                                                                                                          |
|---------------------|--------------------------------------------------------------------------------------------------------------------------------------------------------------------------------------------------------------------------------------------------------------------------------------------------------------------------------------------------------------------------------------------------------------------------------------------------------------------------------------------------------------------------------------------------------------------------------------------------------------------------------------------------------------------------------------------------------------------------------------------------------------------------------------------------------------------------------------------------------------------------------------------------------------------------------------------------------------------------------------------------------------------------------------------------------------------------------------------------------------------------------------------------------------------------------------------------------------------------------------------------------------------------------------------------------------------------------------------------------------------------------------------------------------------------------------------------------------------------------------------------------------------------------------------------------------------------------------------------------------------------------------------------------------------------------------------------------------------------------------------------------------------------------------------------------------------------------------------------------------------------------------------------------------------------------------------------------------------------------------------------------------------------------------------------------------------------------------------------------------------------------|
| Height              | 431mm                                                                                                                                                                                                                                                                                                                                                                                                                                                                                                                                                                                                                                                                                                                                                                                                                                                                                                                                                                                                                                                                                                                                                                                                                                                                                                                                                                                                                                                                                                                                                                                                                                                                                                                                                                                                                                                                                                                                                                                                                                                                                                                          |
| Drop height         | 305mm                                                                                                                                                                                                                                                                                                                                                                                                                                                                                                                                                                                                                                                                                                                                                                                                                                                                                                                                                                                                                                                                                                                                                                                                                                                                                                                                                                                                                                                                                                                                                                                                                                                                                                                                                                                                                                                                                                                                                                                                                                                                                                                          |
| Spout length        | 140mm                                                                                                                                                                                                                                                                                                                                                                                                                                                                                                                                                                                                                                                                                                                                                                                                                                                                                                                                                                                                                                                                                                                                                                                                                                                                                                                                                                                                                                                                                                                                                                                                                                                                                                                                                                                                                                                                                                                                                                                                                                                                                                                          |
| Flow rate           | 9 lpm at 3 bar                                                                                                                                                                                                                                                                                                                                                                                                                                                                                                                                                                                                                                                                                                                                                                                                                                                                                                                                                                                                                                                                                                                                                                                                                                                                                                                                                                                                                                                                                                                                                                                                                                                                                                                                                                                                                                                                                                                                                                                                                                                                                                                 |
| Temperature limiter | Yes                                                                                                                                                                                                                                                                                                                                                                                                                                                                                                                                                                                                                                                                                                                                                                                                                                                                                                                                                                                                                                                                                                                                                                                                                                                                                                                                                                                                                                                                                                                                                                                                                                                                                                                                                                                                                                                                                                                                                                                                                                                                                                                            |
| Finish              | Chrome-plated brass                                                                                                                                                                                                                                                                                                                                                                                                                                                                                                                                                                                                                                                                                                                                                                                                                                                                                                                                                                                                                                                                                                                                                                                                                                                                                                                                                                                                                                                                                                                                                                                                                                                                                                                                                                                                                                                                                                                                                                                                                                                                                                            |
| Norms               | ACS WRAS OF THE PROPERTY OF TH |
| Warranty            | 30 S                                                                                                                                                                                                                                                                                                                                                                                                                                                                                                                                                                                                                                                                                                                                                                                                                                                                                                                                                                                                                                                                                                                                                                                                                                                                                                                                                                                                                                                                                                                                                                                                                                                                                                                                                                                                                                                                                                                                                                                                                                                                                                                           |
| Repairability       | 50 g                                                                                                                                                                                                                                                                                                                                                                                                                                                                                                                                                                                                                                                                                                                                                                                                                                                                                                                                                                                                                                                                                                                                                                                                                                                                                                                                                                                                                                                                                                                                                                                                                                                                                                                                                                                                                                                                                                                                                                                                                                                                                                                           |
|                     |                                                                                                                                                                                                                                                                                                                                                                                                                                                                                                                                                                                                                                                                                                                                                                                                                                                                                                                                                                                                                                                                                                                                                                                                                                                                                                                                                                                                                                                                                                                                                                                                                                                                                                                                                                                                                                                                                                                                                                                                                                                                                                                                |