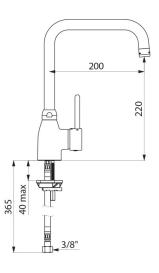

## **Mechanical sink mixer**

Ref. 2506T2

Single hole mechanical mixer with swivelling spout H. 220mm L. 200mm

## Mechanical sink mixer - Ref. 2506T2

Deck-mounted mechanical sink mixer. Single hole mechanical sink mixer with swivelling, tubular spout H. 220mm L. 200mm fitted with a hygienic flow straightener suitable for fitting a BIOFIL point-of-use filter. Ø 35mm ceramic cartridge with maximum temperature limiter supplied but not installed. Spout with smooth interior. Flow rate limited to 9 lpm at 3 bar. Slimline control lever. Without pop-up waste. F3/8" PEX flexibles. Fixing reinforced by 2 stainless steel rods. Mechanical mixer ideal for healthcare facilities, retirement and care homes, hospitals and clinics. Single hole mixer suitable for people with reduced mobility. 30-year warranty.

## **TECHNICAL CHARACTERISTICS**

| Mechanical sink mixer - Ref. 2506T2 |                     |
|-------------------------------------|---------------------|
| Connector                           | F3/8"               |
| Drop height                         | 220mm               |
| Spout length                        | 200mm               |
| Flow rate                           | 9 lpm at 3 bar      |
| Temperature limiter                 | Yes                 |
| Finish                              | Chrome-plated brass |
| Norms                               |                     |
| Warranty                            | 30 MARANTY          |
| Repairability                       | 50篇<br>REPARABILITY |