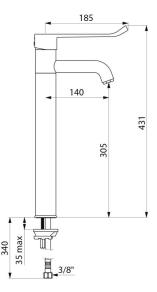

#### SECURITHERM EP pressure-balancing sink mixer - Ref. 2565T3EP

Deck-mounted sink mixer with SECURITHERM pressure-balancing. Single hole, single control mixer with fixed spout H. 305mm L. 140mm. Tall mixer with hygienic outlet suitable for fitting a BIOFIL point-of-use filter. Total anti-scalding safety: HW flow rate is reduced if CW supply fails (and vice versa).

#### SECURITHERM EP pressure-balancing sink mixer - Ref. 2565T3EP

| Connector           | F3/8"                |
|---------------------|----------------------|
| Technology          | SECURITHERM EP mixer |
| Height              | 431mm                |
| Drop height         | 305mm                |
| Spout length        | 140mm                |
| Flow rate           | 9 lpm at 3 bar       |
| Temperature limiter | Yes                  |
| Finish              | Chrome-plated brass  |
| Norms               |                      |