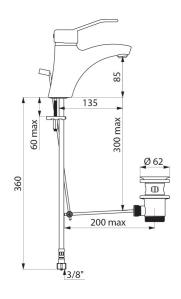

## SECURITHERM EP pressurebalancing basin mixer

Ref. 2520EP

Single hole mechanical mixer H. 85mm, L. 135mm

SECURITHERM EP pressure-balancing basin mixer - Ref. 2520EP

Deck-mounted mechanical basin mixer with pressure-balancing. Single hole mixer with spout H. 85mm L. 135mm with BIOSAFE hygienic spout outlet.

## **TECHNICAL CHARACTERISTICS**

SECURITHERM EP pressure-balancing basin mixer - Ref. 2520EP

| Connector           | F3/8"                           |
|---------------------|---------------------------------|
| Technology          | SECURITHERM EP mechanical mixer |
| Height              | 165mm                           |
| Drop height         | 85mm                            |
| Spout length        | 135mm                           |
| Flow rate           | 5 lpm at 3 bar                  |
| Temperature limiter | Yes                             |
| Finish              | Chrome-plated brass             |
| Norms               | ACS 📜 🚇                         |
| Warranty            | 30 WARRANTY                     |