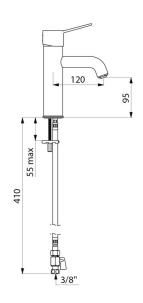

## **2821TEP**

| Connector           | F3/8"                  |
|---------------------|------------------------|
| Technology          | SECURITHERM EP BIOCLIP |
| Drop height         | 95mm                   |
| Spout length        | 120mm                  |
| Flow rate           | 5 lpm at 3 bar         |
| Temperature limiter | Yes                    |
| Finish              | Chrome-plated brass    |
|                     |                        |