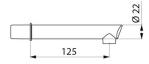

## **Disposable BIOCLIP spout**

Ref. 20015

Spout L. 125mm Ø22mm for mixers with removable spouts

## DESCRIPTION

Disposable BIOCLIP spout - Ref. 20015

BIOCLIP removable disposable spout in recyclable Hostaform<sup>®</sup> L. 125mm, Ø22mm.

Star-shaped flow straightener.

Body and spout with smooth interiors reduces bacterial development. Compatible with all mixers/taps with BIOCLIP spout. Supplied in box of 15 pieces individually wrapped.

## **TECHNICAL CHARACTERISTICS**

Disposable BIOCLIP spout - Ref. 20015

Spout length

Finish

125mm

Hostaform