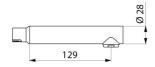

## **Stainless steel BIOCLIP spout**

Ref. 20002

Spout L. 129mm Ø28mm for mixers with removable spouts

## **DESCRIPTION**

Stainless steel BIOCLIP spout - Ref. 20002

Removable stainless steel BIOCLIP spout L. 129mm Ø 28mm for cleaning and internal disinfection or autoclaving.

Spouts fitted with a hygienic flow straightener, suitable for fitting a BIOFIL point-of-use filter.

## TECHNICAL CHARACTERISTICS

Stainless steel BIOCLIP spout - Ref. 20002

| Spout length | 129mm           |
|--------------|-----------------|
| Finish       | Stainless steel |
| Norms        | ACS WRAS ()     |
| Warranty     | 30 WASRANTY     |