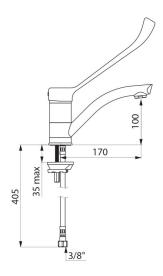

## **TECHNICAL CHARACTERISTICS**

Mechanical basin mixer - Ref. 2522L

| Connector           | F3/8"               |
|---------------------|---------------------|
| Height              | 267mm               |
| Drop height         | 100mm               |
| Spout length        | 170mm               |
| Flow rate           | 5 lpm at 3 bar      |
| Temperature limiter | Yes                 |
| Finish              | Chrome-plated brass |
| Norms               | ACS 🚇 🗓             |
| Warranty            | 30 WASRANTY         |