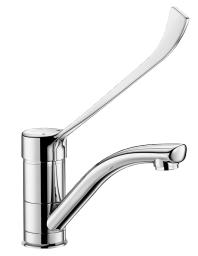

## Mechanical basin mixer

Ref. 2522L

Single hole mechanical mixer with swivelling spout H. 100mm L. 170mm

## **DESCRIPTION**

Mechanical basin mixer - Ref. 2522L

Deck-mounted mechanical basin mixer.

Single hole mechanical mixer with swivelling spout H. 100mm L. 170mm fitted with a hygienic flow straightener.

Spout suitable for fitting a BIOFIL point-of-use filter.