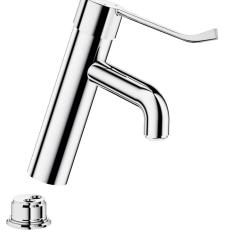

# BIOCLIP mechanical basin mixer

Ref. 2821L

Single hole removable mechanical mixer H.95mm L.120mm, Hygiene lever

#### **DESCRIPTION**

BIOCLIP mechanical basin mixer - Ref. 2821L

Deck-mounted mechanical basin mixer.

BIOCLIP mechanical mixer: mixer can be removed entirely for cleaning and disinfection.

Single hole mixer with spout H. 95mm L. 120mm fitted with a BIOSAFE hygienic flow straightener.