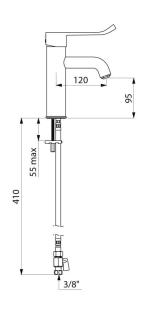

### **TECHNICAL CHARACTERISTICS**

BIOCLIP mechanical basin mixer - Ref. 2821L

| Connector           | F3/8"                                                                                                                                                                                                                                                                                                                                                                                                                                                                                                                                                                                                                                                                                                                                                                                                                                                                                                                                                                                                                                                                                                                                                                                                                                                                                                                                                                                                                                                                                                                                                                                                                                                                                                                                                                                                                                                                                                                                                                                                                                                                                                                          |
|---------------------|--------------------------------------------------------------------------------------------------------------------------------------------------------------------------------------------------------------------------------------------------------------------------------------------------------------------------------------------------------------------------------------------------------------------------------------------------------------------------------------------------------------------------------------------------------------------------------------------------------------------------------------------------------------------------------------------------------------------------------------------------------------------------------------------------------------------------------------------------------------------------------------------------------------------------------------------------------------------------------------------------------------------------------------------------------------------------------------------------------------------------------------------------------------------------------------------------------------------------------------------------------------------------------------------------------------------------------------------------------------------------------------------------------------------------------------------------------------------------------------------------------------------------------------------------------------------------------------------------------------------------------------------------------------------------------------------------------------------------------------------------------------------------------------------------------------------------------------------------------------------------------------------------------------------------------------------------------------------------------------------------------------------------------------------------------------------------------------------------------------------------------|
| Technology          | BIOCLIP removable mixer                                                                                                                                                                                                                                                                                                                                                                                                                                                                                                                                                                                                                                                                                                                                                                                                                                                                                                                                                                                                                                                                                                                                                                                                                                                                                                                                                                                                                                                                                                                                                                                                                                                                                                                                                                                                                                                                                                                                                                                                                                                                                                        |
| Drop height         | 95mm                                                                                                                                                                                                                                                                                                                                                                                                                                                                                                                                                                                                                                                                                                                                                                                                                                                                                                                                                                                                                                                                                                                                                                                                                                                                                                                                                                                                                                                                                                                                                                                                                                                                                                                                                                                                                                                                                                                                                                                                                                                                                                                           |
| Spout length        | 120mm                                                                                                                                                                                                                                                                                                                                                                                                                                                                                                                                                                                                                                                                                                                                                                                                                                                                                                                                                                                                                                                                                                                                                                                                                                                                                                                                                                                                                                                                                                                                                                                                                                                                                                                                                                                                                                                                                                                                                                                                                                                                                                                          |
| Flow rate           | 5 lpm at 3 bar                                                                                                                                                                                                                                                                                                                                                                                                                                                                                                                                                                                                                                                                                                                                                                                                                                                                                                                                                                                                                                                                                                                                                                                                                                                                                                                                                                                                                                                                                                                                                                                                                                                                                                                                                                                                                                                                                                                                                                                                                                                                                                                 |
| Temperature limiter | Yes                                                                                                                                                                                                                                                                                                                                                                                                                                                                                                                                                                                                                                                                                                                                                                                                                                                                                                                                                                                                                                                                                                                                                                                                                                                                                                                                                                                                                                                                                                                                                                                                                                                                                                                                                                                                                                                                                                                                                                                                                                                                                                                            |
| Finish              | Chrome-plated brass                                                                                                                                                                                                                                                                                                                                                                                                                                                                                                                                                                                                                                                                                                                                                                                                                                                                                                                                                                                                                                                                                                                                                                                                                                                                                                                                                                                                                                                                                                                                                                                                                                                                                                                                                                                                                                                                                                                                                                                                                                                                                                            |
| Norms               | ACS WRAS PRINCE THE PR |
| Warranty            | 30 g                                                                                                                                                                                                                                                                                                                                                                                                                                                                                                                                                                                                                                                                                                                                                                                                                                                                                                                                                                                                                                                                                                                                                                                                                                                                                                                                                                                                                                                                                                                                                                                                                                                                                                                                                                                                                                                                                                                                                                                                                                                                                                                           |