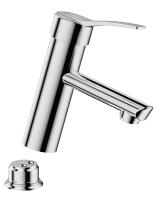

## BIOCLIP mechanical basin mixer

Ref. 2821T

Single hole mechanical removable mixer H. 95mm L. 120mm, solid lever

## **DESCRIPTION**

BIOCLIP mechanical basin mixer - Ref. 2821T

Deck-mounted mechanical basin mixer.

BIOCLIP mechanical mixer: mixer can be removed entirely for cleaning and disinfection.

Single hole mixer with straight spout H. 95mm L. 120mm fitted with a hygienic flow straightener.