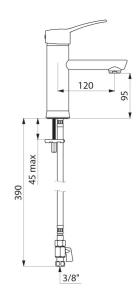

## BIOCLIP mechanical basin mixer

Ref. 2821T

Single hole mechanical removable mixer H. 95mm L. 120mm, solid lever

## **DESCRIPTION**

BIOCLIP mechanical basin mixer - Ref. 2821T

Deck-mounted mechanical basin mixer.

BIOCLIP mechanical mixer: mixer can be removed entirely for cleaning and disinfection.

Single hole mixer with straight spout H. 95mm L. 120mm fitted with a hygienic flow straightener.

## **TECHNICAL CHARACTERISTICS**

BIOCLIP mechanical basin mixer - Ref. 2821T

| Connector           | F3/8"                   |
|---------------------|-------------------------|
| Technology          | BIOCLIP removable mixer |
| Drop height         | 95mm                    |
| Spout length        | 120mm                   |
| Flow rate           | 5 lpm at 3 bar          |
| Temperature limiter | Yes                     |
| Finish              | Chrome-plated brass     |
| Norms               | ACS JAWRAS ()           |
| Warranty            | 30 g                    |
|                     |                         |