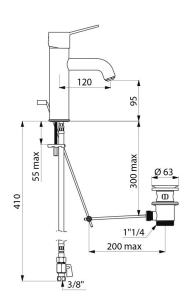

## BIOCLIP mechanical basin mixer

Ref. 2820T

Single hole removable mechanical mixer H.95mm L.120mm, solid lever

## **DESCRIPTION**

BIOCLIP mechanical basin mixer - Ref. 2820T

Deck-mounted mechanical basin mixer.

BIOCLIP mechanical mixer: mixer can be removed entirely for cleaning and disinfection.

Single hole mixer with spout H. 95mm, L. 120mm fitted with a BIOSAFE hygienic flow straightener.

Spout suitable for fitting a BIOFIL point-of-use filter.

Ø 35mm ceramic cartridge with pre-set maximum temperature limiter.

Thermal shocks are easy to undertake without removing the control lever or shutting off the water supply.

Body and spout with smooth interiors and low water volume.

Flow rate limited to 5 lpm at 3 bar.

Solid control lever.

1 1/4" ergonomic pop-up waste made from brass.

PEX flexibles F3/8" supplied with stopcocks in chrome-plated brass.

## **TECHNICAL CHARACTERISTICS**

BIOCLIP mechanical basin mixer - Ref. 2820T

| Connector           | F3/8"                   |
|---------------------|-------------------------|
| Technology          | BIOCLIP removable mixer |
| Drop height         | 95mm                    |
| Spout length        | 120mm                   |
| Flow rate           | 5 lpm at 3 bar          |
| Temperature limiter | Yes                     |
| Finish              | Chrome-plated brass     |
| Norms               | ACS WARRAS ()           |
| Warranty            | 30 gg<br>WARRANTY       |
| Repairability       | 50° geranadility        |
|                     |                         |