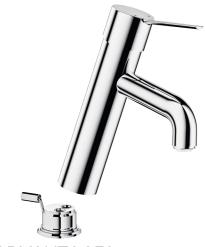

## BIOCLIP mechanical basin mixer

Ref. 2820T

Single hole removable mechanical mixer H.95mm L.120mm, solid lever

## **DESCRIPTION**

BIOCLIP mechanical basin mixer - Ref. 2820T

Deck-mounted mechanical basin mixer.

BIOCLIP mechanical mixer: mixer can be removed entirely for cleaning and disinfection.

Single hole mixer with spout H. 95mm, L. 120mm fitted with a BIOSAFE hygienic flow straightener.