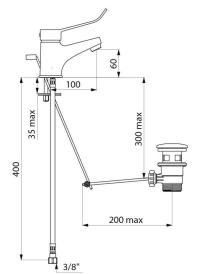

## **TECHNICAL CHARACTERISTICS**

Mechanical basin mixer - Ref. 2220L

| Connector           | F3/8"               |
|---------------------|---------------------|
| Drop height         | 60mm                |
| Spout length        | 100mm               |
| Flow rate           | 5 lpm               |
| Temperature limiter | Yes                 |
| Finish              | Chrome-plated brass |
| Norms               | ACS 🗓 🗓             |
| Warranty            | 30 g                |