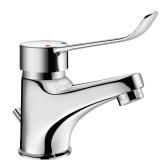

## Mechanical basin mixer

Ref. 2220L

Single hole mechanical mixer H. 60mm, L. 100mm

## **DESCRIPTION**

Mechanical basin mixer - Ref. 2220L

Deck-mounted mechanical basin mixer.

Single hole mechanical mixer H.  $60 \text{mm} \, \text{L}$ . 100 mm with hygienic flow straightener.

Ø 35mm classic ceramic cartridge with pre-set maximum temperature limiter. Flow rate regulated to 5 lpm at 3 bar.