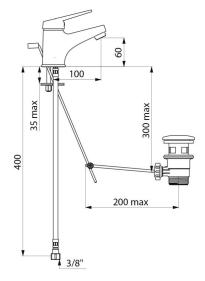

## TECHNICAL CHARACTERISTICS

Mechanical basin mixer - Ref. 2220

| Connector           | F3/8"                                       |
|---------------------|---------------------------------------------|
| Drop height         | 60mm                                        |
| Spout length        | 100mm                                       |
| Flow rate           | 5 lpm                                       |
| Temperature limiter | Yes                                         |
| Finish              | Chrome-plated brass                         |
|                     |                                             |
| Norms               | ACS (F)                                     |
| Norms<br>Warranty   | ACS (I) |
|                     | 30 g                                        |